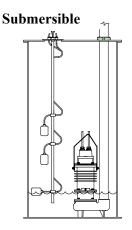

Submersible models are floor mount and have a double tandem seal. Submersible models have cast 316 stainless steel pump and motor components.

Case Impeller Motor Shell

All models have NPT discharge.

NPT = National Pipe Taper. Discharge has an threaded connection suitable for threaded pipe or fittings.

## **Submersible Models - Stainless Steel**

|       | Disch. | Solids | Max | Max |       |
|-------|--------|--------|-----|-----|-------|
| Model | Size   | Size   | HP  | GPM | Model |
| 1619  | 1 1/2  | 1/2    | 3/4 | 70  | 1619  |
| 1601  | 2      | 1/2    | 2   | 170 | 1601  |
| 1621  | 2      | 3/4    | 5   | 170 | 1621  |
| 2545  | 3      | 2 1/4  | 5   | 425 | 2545  |