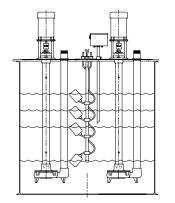

Vertical models can be installed as cover mount or floor mount. Graphite sleeve bearings and ball thrust bearing are on all models. Vertical models have cast 316 stainless steel wet end components.

Case Impeller Shaft Leg(s) **Discharge** Pipe

## **Vertical Models - Stainless Steel**

Listed by Discharge Size then Solid Size

| Model | Disch.<br>Size | Solids<br>Size | Max<br>"L" | Mount<br>Style | Max<br>HP | Max<br>GPM | Model |
|-------|----------------|----------------|------------|----------------|-----------|------------|-------|
| 1222  | 1 1/2          | 1/2            | 80         | F C            | 3/4       | 80         | 1222  |
| 1245  | 2              | 1/2            | 81         | FC             | 1 1/2     | 140        | 1245  |
| 1309  | 2              | 1/2            | 93         | С              | 2         | 160        | 1309  |
| 1311  | 2              | 3/4            | 93         | С              | 5         | 170        | 1311  |
| 1226  | 2              | 2              | 84         | F C            | 1 1/2     | 115        | 1226  |
| 2108  | 3              | 2 1/4          | 94         | С              | 5         | 450        | 2108  |

All Dimensions - Inches

L = Distance up from the bottom of the pump

to the Floor Plate

C = Cover mount style- Pump floor plate rests on wet well cover

F C = Combination floor mount style or cover mount style