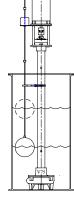

Vertical models can be installed as cover mount or floor mount. Graphite sleeve bearings and ball thrust bearing are on all models. Vertical models have cast 316 stainless steel wet end components.

Case Impeller Shaft Leg(s) **Discharge** Pipe

## **Vertical Models - Stainless Steel**

Listed by Discharge Size then Solid Size

| Model | Disch.<br>Size | Solids<br>Size | Max<br>"L" | Mount<br>Style | Max<br>HP | Max<br>GPM | Model |
|-------|----------------|----------------|------------|----------------|-----------|------------|-------|
| 1222  | 1 1/2          | 1/2            | 80         | F C            | 3/4       | 80         | 1222  |
| 1245  | 2              | 1/2            | 81         | FC             | 1 1/2     | 140        | 1245  |
| 1309  | 2              | 1/2            | 93         | С              | 2         | 160        | 1309  |
| 1311  | 2              | 3/4            | 93         | С              | 5         | 170        | 1311  |
| 1226  | 2              | 2              | 84         | F C            | 1 1/2     | 115        | 1226  |
| 2108  | 3              | 2 1/4          | 94         | С              | 5         | 450        | 2108  |

All Dimensions - Inches

L = Distance up from the bottom of the pump

to the Floor Plate

C = Cover mount style- Pump floor plate rests on wet well cover

F C = Combination floor mount style or cover mount style

All Dimensions - Inches

**Cover Mount Style** С

**Floor Mount Style** F

**Floor Mount Style** 

SG-Stainless D10 Copyright© 2010 Weil Pump Company Inc All Rights Reserved

Increasing Acidity 6 5 All Bronze • 4 3