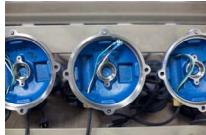

#### **Submersible**

- Single or double-seal 50 or 60 Hz
- UL explosion proof motors

**Dry Well** – Submersible or NEMA motors

**Grinder/Slicer** – Submersible or NEMA motors

Stainless Steel – Vertical or Submersible

Important: Air-filled, submersible motors are the only design with worldwide engineering acceptance. Weil makes only air-filled, submersible motors. The manufacturing cost is higher. The end result is better.