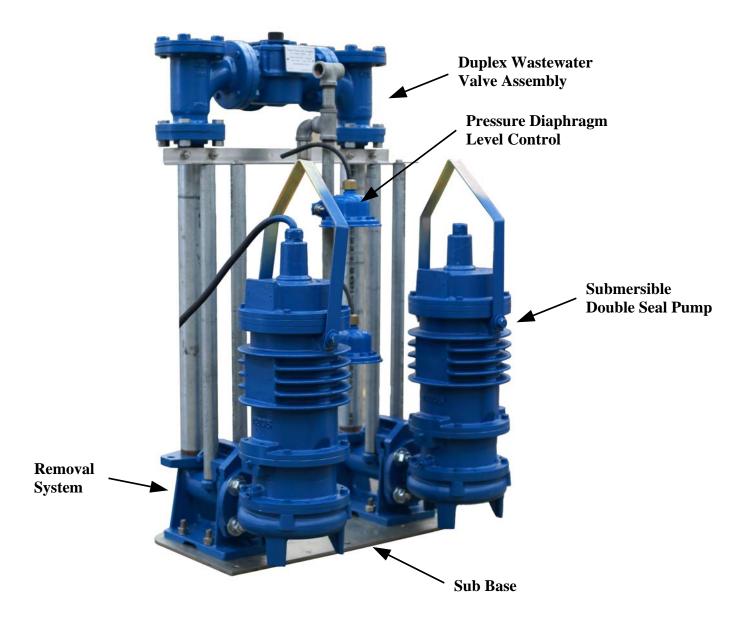

### **ACCESSORY**

- Removal System
- Duplex Wastewater Valve
- Reverse Flow System Self Clean

Pressure Diaphragm

Junction Boxes

### Accessories

- Removal Systems
- Valving
- Control panels simplex, duplex, triplex
- Wet well covers

**Control Panel** 