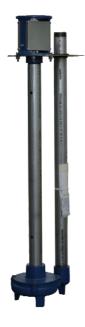

### **PUMPS**

SUBMERSIBLE PUMPS

Single Seal Double Seal

- VERTICAL PUMPS
- GRINDER and SLICER PUMPS
- STAINLESS STEEL PUMPS
- DRY WELL PUMPS
- CONDENSATE

#### **Submersible**

- Single or double-seal 50 or 60 Hz
- UL explosion proof motors

**Dry Well** – Submersible or NEMA motors

**Grinder/Slicer** – Submersible or NEMA motors

Stainless Steel – Vertical or Submersible