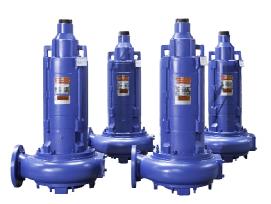

### **PUMPS**

SUBMERSIBLE PUMPS

Single Seal Double Seal

- VERTICAL PUMPS
- GRINDER and SLICER PUMPS
- STAINLESS STEEL PUMPS
- DRY WELL PUMPS
- CONDENSATE

Submersible Single Seal

Submersible Single Seal Black Epoxy

Vertical

Submersible Double Seal

Control Panel

Dry Well Pump

Condensate

#### **Submersible**

- Single or double-seal 50 or 60 Hz
- UL explosion proof motors

**Dry Well** – Submersible or NEMA motors

**Grinder/Slicer** – Submersible or NEMA motors

Stainless Steel – Vertical or Submersible